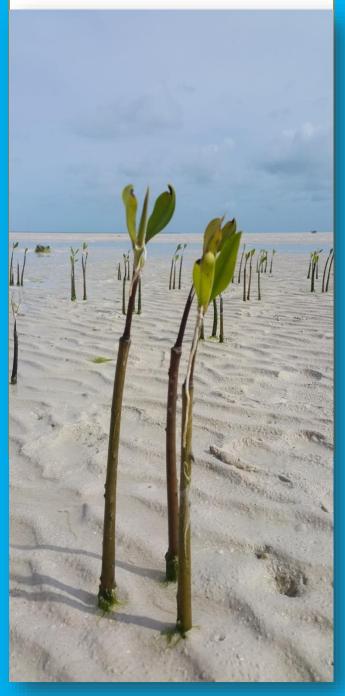

# **MONITORING OF MANGROVES IN ABEMAMA (2013-2017)**

The Mangrove plant can survive on land and at the sea, but in Kiribati, the mangrove plants are usually seen at the coastal area. Abemama is one of the Kiribati islands where two species of mangrove found on it, which are White mangrove and Red Mangrove. There are mangroves replantation activities conducted by various villages on the island (shown in the table below) through the support from the Environment and Conservation Division under the KAP II & KAP III project. The information on mangrove replantating activities in various areas on Abemama is fully emphasized in the table below. It is believed by Abemama islanders and the Environment and Conservation Division that most mangroves are survive closed to Tekatia's bridge. Also, there are few mangroves that are found survived at the coastal areas of different villages. The table below record the number of mangrove seedlings that had been planted mangroves by the local people and ECD staffs, including also mangrove planting record with ISME team (International Society of Mangrove Ecosystem).