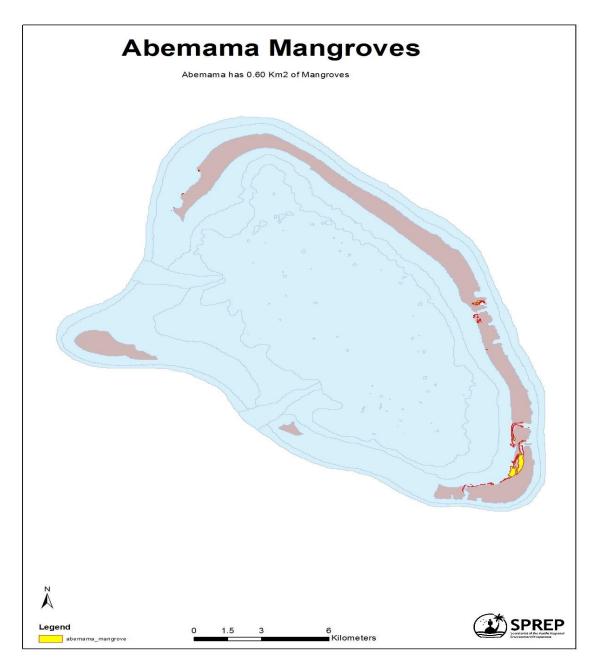

FIGURE 2: MAP OF MANGROVE COVERAGE IN ABEMAMA

The above map shows the mangrove coverage on Abemama. Mangrove demarcation was done n 2013 under KAPII by LMD and ECD. Because there is no recent mangrove demarcation take place on the island, it was difficult to see the changes in mangrove cover of either it increase or decrease.