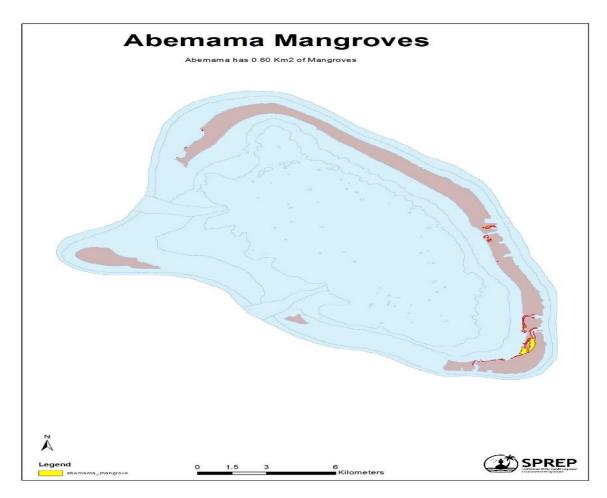

#### FIGURE 2: MAP OF MANGROVE COVERAGE ON ABEMAMA

Figure 2; The above map shows the mangrove coverage on Abemama. Mangrove demarcation was done In 2013 under KAPII by LMD and ECD officers. Because there is no recent mangrove demarcation took place on the island, it was difficult to see the changes in mangrove cover to determine whether it increase or decrease.